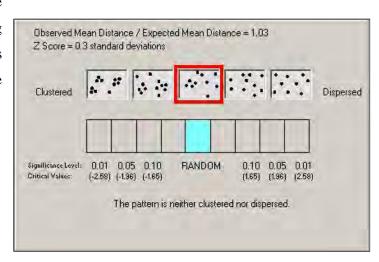

## LIST OF FIGURES

| Figure-1.1 | Industrial waste water discharging system in Sreepur municipal area                                             | 04 |
|------------|-----------------------------------------------------------------------------------------------------------------|----|
| Figure-2.1 | Rostow's model for the stages of economic development                                                           | 11 |
| Figure-2.2 | Contribution of the industry sector in the country's GDP from FY2005-06 to FY2009-10                            | 16 |
| Figure-3.1 | The geographic location of Sreepur upazila in Bangladesh map.                                                   | 25 |
| Figure-3.2 | Sreepur municipal area and location of existing industries.                                                     | 26 |
| Figure-3.3 | Flow Diagram of methodology of the Study.                                                                       | 27 |
| Figure-3.4 | Illustration of average nearest neighbor analysis.                                                              | 30 |
| Figure-4.1 | Spatial distribution of industries in Sreepur municipal area based on ownership status and investment type      | 33 |
| Figure-4.2 | Spatial distribution of existing industries in Sreepur municipal area based on DoE category and investment type | 36 |
| Figure-4.3 | Development trend of proprietor or limited company owned industries, 2004-2009.                                 | 38 |
| Figure-4.4 | Development of DoE categorized industries in Sreepur municipality, 2004-2009                                    | 39 |
| Figure-4.5 | Average nearest neighbor analysis of industries for ward no. 5                                                  | 41 |
| Figure-4.6 | Average nearest neighbor analysis of industries for ward no. 7 and 8                                            | 41 |
| Figure-4.7 | Average nearest neighbor analysis of industries for ward no. 4                                                  | 42 |
| Figure-4.8 | Average nearest neighbor analysis of industries for ward no. 6                                                  | 42 |
| Figure-5.1 | Flow diagram explaining the process of providing 'NOC'                                                          | 45 |
| Figure-5.2 | Undertaking by a sweater company regarding environment issue                                                    | 49 |
| Figure-5.3 | Clearance certificate from surrounding land owners                                                              | 50 |
| Figure-5.4 | Surroundings of the Your Fashion Sweater Ltd                                                                    | 51 |
| Figure-5.5 | File notes on site observation between two years' time interval.                                                | 52 |
| Figure-5.6 | A sample of No Objection Certificate (NOC)                                                                      | 53 |
| Figure-6.1 | Organogram of the Sreepur Municipality.                                                                         | 58 |
| Figure-6.2 | Skilled staffs for engineering department at Sreepur municipality.                                              | 59 |
| Figure-6.3 | Three institutional channels for public participation in Sreepur municipality.                                  | 61 |