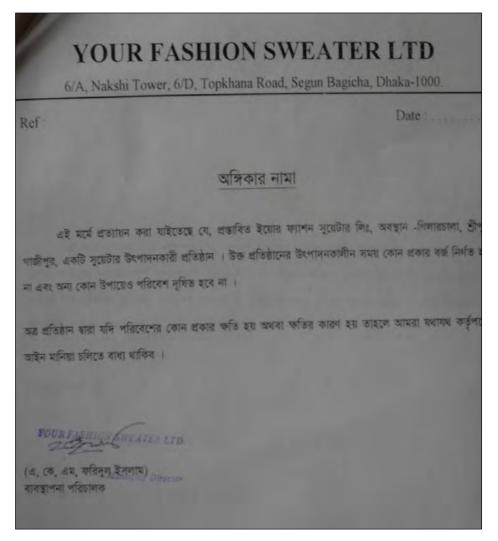

Figure-1.1: Industrial waste water discharging system in Sreepur municipal area.

Picture A shows the waste water discharge system of a large industry in ward 4, Picture B shows the drainage system for waste water at Gilarchalla, Picture C shows causing water contamination for waste water from industry and Picture D shows the water pollution in Gargaria canal due to unplanned drainage system for waste water from industry unit in Sreepur municipal area. There is no river flowing into Sreepur municipal area and Sreepur municipal area is located in high flood free land. Day by day, environmental degradation like water pollution, air pollution and noise pollution are increasing in Sreepur municipal area.

Moreover, very recently, Government of Bangladesh has taken a development project to create the largest and modern eco-park of the country by 2013 in Sreepur upazila which is very adjacent to the existing highly dense industrial establishments and the east side of Sreepur municipal area also surrounded by forest resources (Sreepur municipality 2010). So, Sreepur municipality needs high protection to conserve the built environment in its jurisdiction area both for sound living of the citizens and nearest environmental sensitive zone.