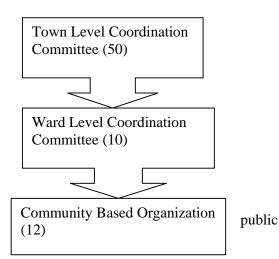

## LIST OF FIGURES

| Figure-1.1 | Industrial waste water discharging system in Sreepur municipal area                                             | 04 |
|------------|-----------------------------------------------------------------------------------------------------------------|----|
| Figure-2.1 | Rostow's model for the stages of economic development                                                           | 11 |
| Figure-2.2 | Contribution of the industry sector in the country's GDP from FY2005-06 to FY2009-10                            | 16 |
| Figure-3.1 | The geographic location of Sreepur upazila in Bangladesh map.                                                   | 25 |
| Figure-3.2 | Sreepur municipal area and location of existing industries.                                                     | 26 |
| Figure-3.3 | Flow Diagram of methodology of the Study.                                                                       | 27 |
| Figure-3.4 | Illustration of average nearest neighbor analysis.                                                              | 30 |
| Figure-4.1 | Spatial distribution of industries in Sreepur municipal area based on ownership status and investment type      | 33 |
| Figure-4.2 | Spatial distribution of existing industries in Sreepur municipal area based on DoE category and investment type | 36 |
| Figure-4.3 | Development trend of proprietor or limited company owned industries, 2004-2009.                                 | 38 |
| Figure-4.4 | Development of DoE categorized industries in Sreepur municipality, 2004-2009                                    | 39 |
| Figure-4.5 | Average nearest neighbor analysis of industries for ward no. 5                                                  | 41 |
| Figure-4.6 | Average nearest neighbor analysis of industries for ward no. 7 and 8                                            | 41 |
| Figure-4.7 | Average nearest neighbor analysis of industries for ward no. 4                                                  | 42 |
| Figure-4.8 | Average nearest neighbor analysis of industries for ward no. 6                                                  | 42 |
| Figure-5.1 | Flow diagram explaining the process of providing 'NOC'                                                          | 45 |
| Figure-5.2 | Undertaking by a sweater company regarding environment issue                                                    | 49 |
| Figure-5.3 | Clearance certificate from surrounding land owners                                                              | 50 |
| Figure-5.4 | Surroundings of the Your Fashion Sweater Ltd                                                                    | 51 |
| Figure-5.5 | File notes on site observation between two years' time interval.                                                | 52 |
| Figure-5.6 | A sample of No Objection Certificate (NOC)                                                                      | 53 |
| Figure-6.1 | Organogram of the Sreepur Municipality.                                                                         | 58 |
| Figure-6.2 | Skilled staffs for engineering department at Sreepur municipality.                                              | 59 |
| Figure-6.3 | Three institutional channels for public participation in Sreepur municipality.                                  | 61 |