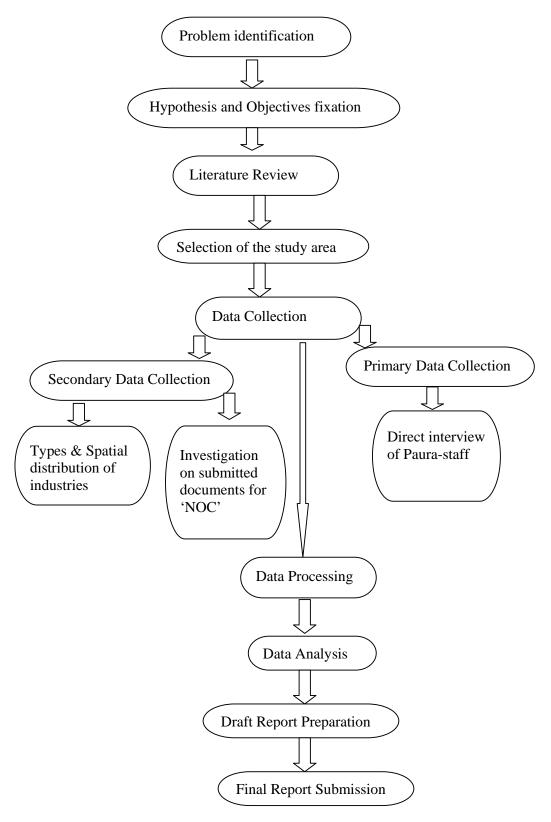

# 3.3 FLOW DIAGRAM OF METHODOLOGY

Figure-3.3: Flow diagram of the methodology of the study.