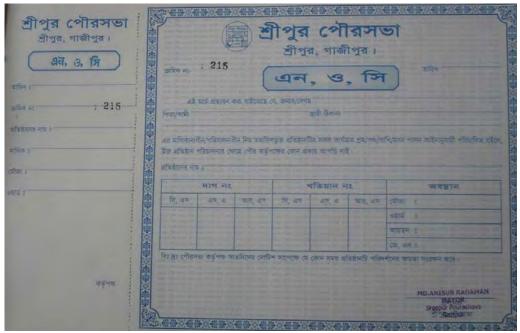

## LIST OF FIGURES

| Figure-1.1 | Industrial waste water discharging system in Sreepur municipal area                                             | 04 |
|------------|-----------------------------------------------------------------------------------------------------------------|----|
| Figure-2.1 | Rostow's model for the stages of economic development                                                           | 11 |
| Figure-2.2 | Contribution of the industry sector in the country's GDP from FY2005-06 to FY2009-10                            | 16 |
| Figure-3.1 | The geographic location of Sreepur upazila in Bangladesh map.                                                   | 25 |
| Figure-3.2 | Sreepur municipal area and location of existing industries.                                                     | 26 |
| Figure-3.3 | Flow Diagram of methodology of the Study.                                                                       | 27 |
| Figure-3.4 | Illustration of average nearest neighbor analysis.                                                              | 30 |
| Figure-4.1 | Spatial distribution of industries in Sreepur municipal area based on ownership status and investment type      | 33 |
| Figure-4.2 | Spatial distribution of existing industries in Sreepur municipal area based on DoE category and investment type | 36 |
| Figure-4.3 | Development trend of proprietor or limited company owned industries, 2004-2009.                                 | 38 |
| Figure-4.4 | Development of DoE categorized industries in Sreepur municipality, 2004-2009                                    | 39 |
| Figure-4.5 | Average nearest neighbor analysis of industries for ward no. 5                                                  | 41 |
| Figure-4.6 | Average nearest neighbor analysis of industries for ward no. 7 and 8                                            | 41 |
| Figure-4.7 | Average nearest neighbor analysis of industries for ward no. 4                                                  | 42 |
| Figure-4.8 | Average nearest neighbor analysis of industries for ward no. 6                                                  | 42 |
| Figure-5.1 | Flow diagram explaining the process of providing 'NOC'                                                          | 45 |
| Figure-5.2 | Undertaking by a sweater company regarding environment issue                                                    | 49 |
| Figure-5.3 | Clearance certificate from surrounding land owners                                                              | 50 |
| Figure-5.4 | Surroundings of the Your Fashion Sweater Ltd                                                                    | 51 |
| Figure-5.5 | File notes on site observation between two years' time interval.                                                | 52 |
| Figure-5.6 | A sample of No Objection Certificate (NOC)                                                                      | 53 |
| Figure-6.1 | Organogram of the Sreepur Municipality.                                                                         | 58 |
| Figure-6.2 | Skilled staffs for engineering department at Sreepur municipality.                                              | 59 |
| Figure-6.3 | Three institutional channels for public participation in Sreepur municipality.                                  | 61 |