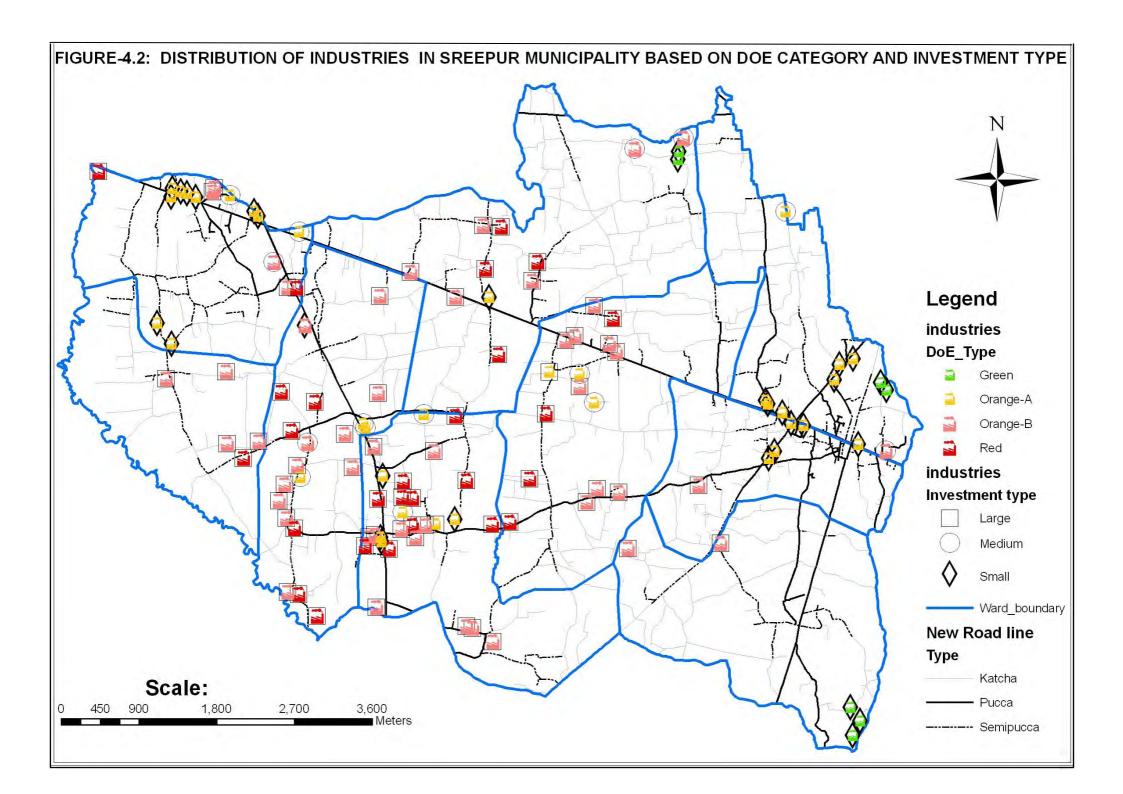

Figure 2.2: Contribution of the industry sector in the country's GDP from FY2005-06 to FY2009-10. Source: Bangladesh Bureau of Statistics.

From the figure 2.2 it is illustrated that the contribution curve of the industry sector for GDP growth of Bangladesh seems upward and Medium-Large Industries gradually getting more importance than Small and Cottage Industries for upgrading the country's GDP.

Industrial policy defines the classifications of industrial enterprises (Ministry of Industry, 2005). Based on investment, there are basic three types of industries as bellows:

- 'Large industry' means an industry in which the value/replacement cost of durable resources other than land and factory buildings is above 100 million taka.
- 'Medium industry' means an industry in which the value/replacement cost of durable resources other than land and factory buildings is above 15 million and less than 100 million taka.
- 'Small industry' means an industry in which the value/replacement cost of durable resources other than land and factory buildings is above 0.50 million and less than 15 million taka.

Industrial policy also locates the developed industrial area and under-developed industrial area in Bangladesh (Ministry of Industry, 2010).

According to the review of industrial policies in Bangladesh, it is clear to understand that policies were updated to meet the state requirement. The vision of the Industrial Policy, 2010 is that Bangladesh will have, by 2021, a dominant industrial sector where manufacturing will account for at least 40 percent of the gross domestic product (GDP) with a capacity to absorb 25 percent of the workforce. Among nine industrial policies, Industrial Policy 2010 (IP 2010) is the most feasible one regarding environment safety. In the latest Industrial Policy 2010 (IP 2010), there is an inclusion of important part regarding establishment of environment-friendly industry. In fact, this inclusion is the outcome of post-industrial worse experience in last decade. Although, local investors and environment friendly industrial development are highly encouraged in last two industrial policies. But, in the list of