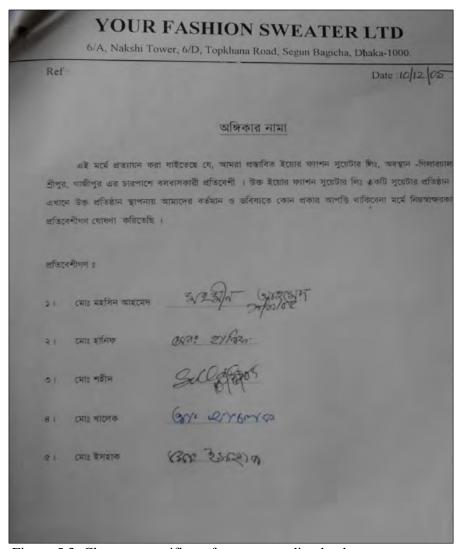

Therefore, some research works are very important to understand the drawbacks and limitations of the present environmental management practices at municipalities for environment friendly industrial development in urban area.

#### 1.3 OBJECTIVES

This research assumes that the role of municipalities is very fragile and irregular in the process of environmental management practices while setting industries in urban area. So, the study has been conducted to fulfill the following objectives: