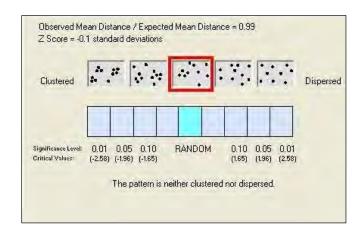

## LIST OF FIGURES

| Figure-1.1 | Industrial waste water discharging system in Sreepur municipal area                                             | 04 |
|------------|-----------------------------------------------------------------------------------------------------------------|----|
| Figure-2.1 | Rostow's model for the stages of economic development                                                           | 11 |
| Figure-2.2 | Contribution of the industry sector in the country's GDP from FY2005-06 to FY2009-10                            | 16 |
| Figure-3.1 | The geographic location of Sreepur upazila in Bangladesh map.                                                   | 25 |
| Figure-3.2 | Sreepur municipal area and location of existing industries.                                                     | 26 |
| Figure-3.3 | Flow Diagram of methodology of the Study.                                                                       | 27 |
| Figure-3.4 | Illustration of average nearest neighbor analysis.                                                              | 30 |
| Figure-4.1 | Spatial distribution of industries in Sreepur municipal area based on ownership status and investment type      | 33 |
| Figure-4.2 | Spatial distribution of existing industries in Sreepur municipal area based on DoE category and investment type | 36 |
| Figure-4.3 | Development trend of proprietor or limited company owned industries, 2004-2009.                                 | 38 |
| Figure-4.4 | Development of DoE categorized industries in Sreepur municipality, 2004-2009                                    | 39 |
| Figure-4.5 | Average nearest neighbor analysis of industries for ward no. 5                                                  | 41 |
| Figure-4.6 | Average nearest neighbor analysis of industries for ward no. 7 and 8                                            | 41 |
| Figure-4.7 | Average nearest neighbor analysis of industries for ward no. 4                                                  | 42 |
| Figure-4.8 | Average nearest neighbor analysis of industries for ward no. 6                                                  | 42 |
| Figure-5.1 | Flow diagram explaining the process of providing 'NOC'                                                          | 45 |
| Figure-5.2 | Undertaking by a sweater company regarding environment issue                                                    | 49 |
| Figure-5.3 | Clearance certificate from surrounding land owners                                                              | 50 |
| Figure-5.4 | Surroundings of the Your Fashion Sweater Ltd                                                                    | 51 |
| Figure-5.5 | File notes on site observation between two years' time interval.                                                | 52 |
| Figure-5.6 | A sample of No Objection Certificate (NOC)                                                                      | 53 |
| Figure-6.1 | Organogram of the Sreepur Municipality.                                                                         | 58 |
| Figure-6.2 | Skilled staffs for engineering department at Sreepur municipality.                                              | 59 |
| Figure-6.3 | Three institutional channels for public participation in Sreepur municipality.                                  | 61 |