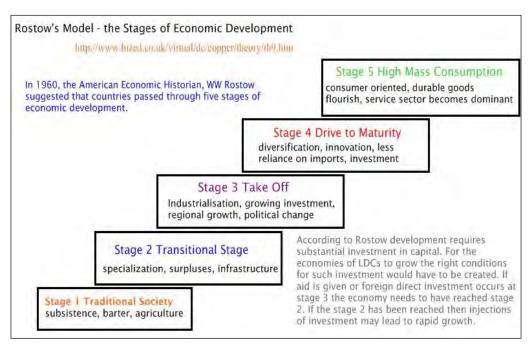

Based on the stages theory of inter-regional growth, regional industrial development planning or regional policy has been formulated in several countries, although its relative importance varies according to the stages of development of the country (Glasson J, 1968). In 1960, the American economic historian WW Rostow suggested a model for the stage of economic development. According to that model the country passed through five stages of economic development. Figure 2.1 shows the Rostow's model for the stages of economic development.

Figure-2.1: Rostow's model for the stages of economic development

**Stage 1: Traditional Society-** Refers to a country that has yet to begin developing, where a high percentage of people are involved with agriculture and a high percentage of the

country's wealth is invested in activities such as the military and religion, seen as "nonproductive" by Rostow.

Stage 2: Transitional Stage- AKA the preconditions for takeoff. Under the model, the process of development begins when an elite group initiates innovations economic activities. Under the influence of these well-educated leaders, the country starts to invest in new technology and infrastructure, such as water supplies and transportation systems. These projects will ultimately stimulate an increase in productivity likely increasing the GDP. There is a limited production function, and therefore a limited output. There are limited economic techniques available and these restrictions create a limit to what can be produced. Increased specialization generates surpluses for trading. There is an emergence of a transport infrastructure to support trade. External trade also occurs concentrating on primary products.

**Stage 3: Takeoff-** Rapid growth is generated in a limited number of economic activities, such as textiles or food products. These few, takeoff industries achieve technical advances and become productive, whereas other sectors of the economy remain dominated by traditional practices. After take-off, a country will take as long as fifty to one hundred years to reach maturity. Globally, this stage occurred during the Industrial Revolution. Industrialization increases, with workers switching from the agricultural sector to the manufacturing sector. The level of investment reaches over 10% of GNP. The growth is self-sustaining as investment leads to increasing incomes in turn generating more savings to finance further investment.

**Stage 4: Drive to maturity-** Modern technology, previously confined to a few takeoff industries, diffuses to a wide variety of industries, which then experience rapid growth comparable to the takeoff industries. Workers become more skilled and specialized. The economy is diversifying into new areas the economy is producing a wide range of goods and services and there is less reliance on imports.

**Stage 5: High Mass Consumption-** The economy shifts from production of heavy industry such as steel and energy, to consumer goods, such as motor vehicles and refrigerators. Of particular note is the fact that Rostow's "Age of High Mass Consumption" dovetails with (occurring before) Daniel Bell's hypothesized "Post-Industrial Society." The

Bell and Rostovian models collectively suggest that economic maturation inevitably brings on job-growth which can be followed by wage escalation in the secondary economic sector (manufacturing), which is then followed by dramatic growth in the tertiary economic sector (commerce and services).

From above Rostow's model, it is illustrated that transitional stage is very much crucial period of economic development. In this stage, industrialization process became the deriving concept of social and economic change through knowledge transfer, change of attitude and investment pattern. The exploration of industrial development would be happened for regional growth. Presently, many developing countries like Bangladesh is passing transitional period of economic development based on industrial development. So, sustainability of industrial development largely depends on the consequences of transitional stage.