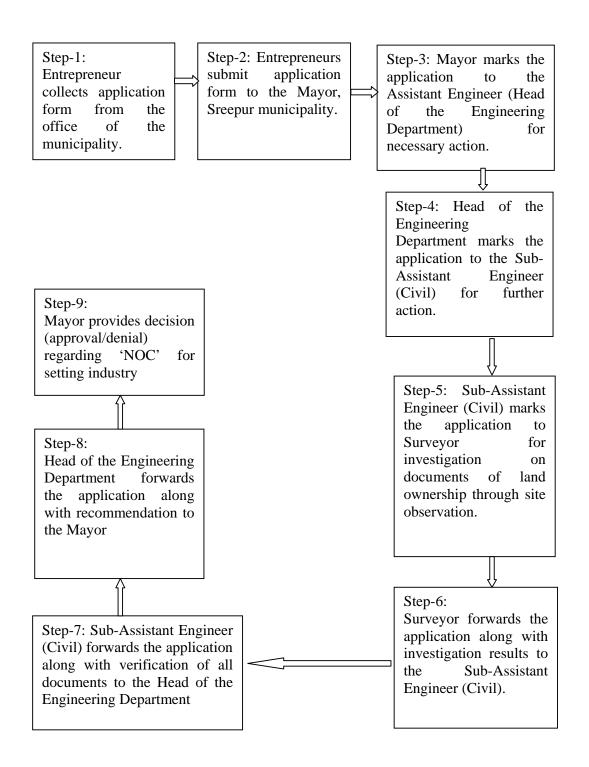

# 3.2 SELECTION OF THE STUDY AREA

The present study intends to measure the role of municipality in the process of providing 'NOC' as 'environmental clearance' while setting industry in urban area. According to the industrial policy 2010, Gazipur is one of the central districts for industrial development. Sreepur municipal area in Gazipur district is the most suitable location for further industrial development regarding topographical features. Based on the problem statement, the author selects Sreepur municipality as a study area to monitor industrial development and environmental management practices during 2004 to 09. Among industrial predominating municipalities, Sreepur is the largest municipality in terms of area and the municipality possesses the vision to be developed as an environment-friendly industrial city by 2025 (Sreepur municipality, 2010). Figure 3.1 shows the geographic location of Sreepur upazila in Bangladesh map and figure 3.2 illustrates the base map of Sreepur municipal area and the location of existing industries. This study may help to identify some key issues related to industrial development and environmental management practices in Sreepur municipality to give some recommendations for environment friendly industrial development to fulfill the vision.