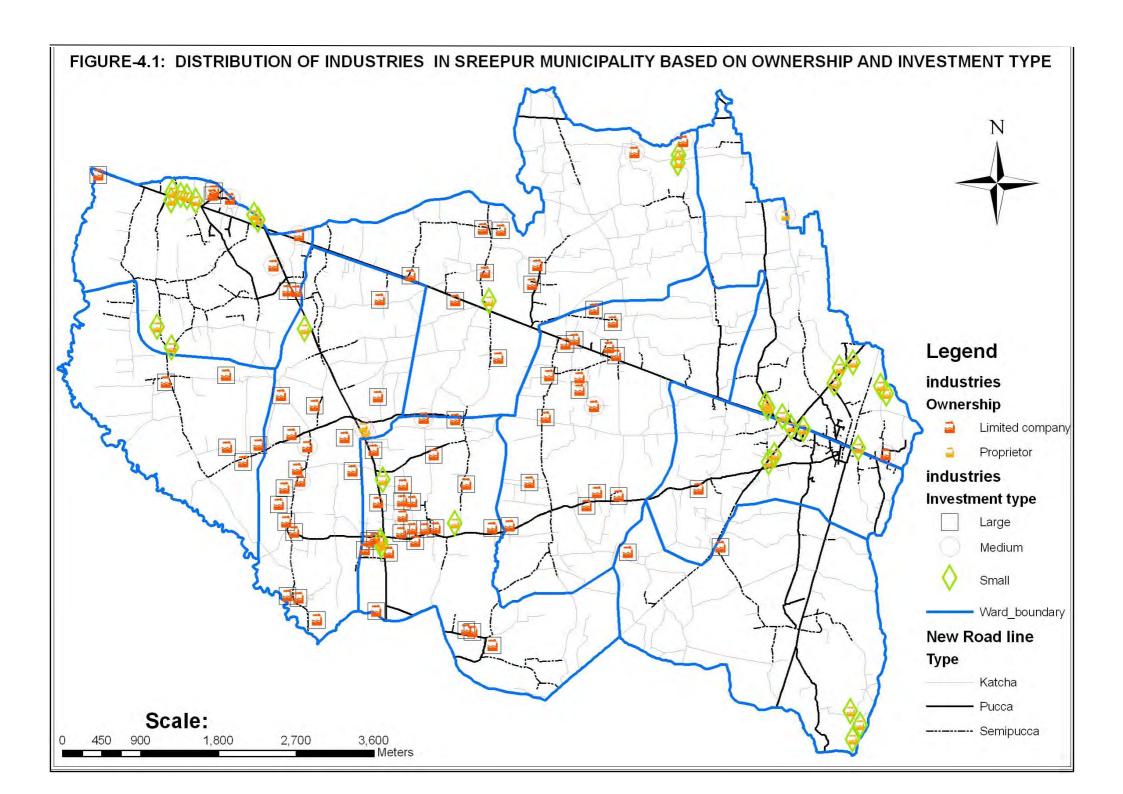

Figure 2.2: Contribution of the industry sector in the country's GDP from FY2005-06 to FY2009-10. Source: Bangladesh Bureau of Statistics.

From the figure 2.2 it is illustrated that the contribution curve of the industry sector for GDP growth of Bangladesh seems upward and Medium-Large Industries gradually getting more importance than Small and Cottage Industries for upgrading the country's GDP.