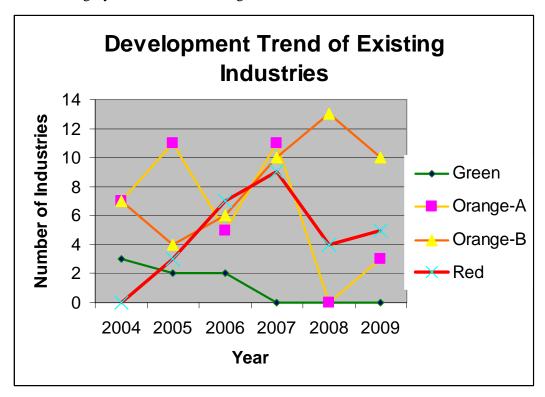

#### 2.5.1 Introduction

Industrial development in Bangladesh, during the post-independence period, both in terms of its growth rate as well as the structural changes, has been rather modest. Between 1983-84 and 2005-06, its share in GDP increased from about 10 percent to 17 percent, and the share of employment rose from 9 percent to 11 percent. However, the dynamism of the industrial sector is reflected in the sectoral share to GDP and particularly in the share of incremental GDP value addition. On the weak side, the industry sector is narrow – based- only five industries (readymade garments and textiles, fish and seafood, leather, fertilizer and pharmaceuticals) accounted for 81 percent of the growth achieved during the 1980s. After the trade liberalization of the 1990s, between 1992 and 2000, the number of large and medium enterprises in the industry sector increased than small enterprises. At present, the textile and readymade garment sector employs about 6.5 million people (Planning Commission, 2010). Figure 2.4 shows the contribution of the industry sector in the country's GDP from FY2005-06 to FY2009-10;

Figure 2.2: Contribution of the industry sector in the country's GDP from FY2005-06 to FY2009-10. Source: Bangladesh Bureau of Statistics.

From the figure 2.2 it is illustrated that the contribution curve of the industry sector for GDP growth of Bangladesh seems upward and Medium-Large Industries gradually getting more importance than Small and Cottage Industries for upgrading the country's GDP.