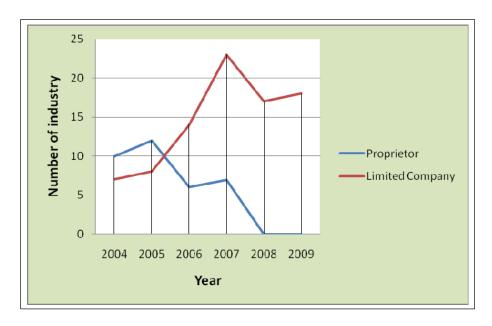

## LIST OF FIGURES

| Figure-1.1 | Industrial waste water discharging system in Sreepur municipal area                                             | 04 |
|------------|-----------------------------------------------------------------------------------------------------------------|----|
| Figure-2.1 | Rostow's model for the stages of economic development                                                           | 11 |
| Figure-2.2 | Contribution of the industry sector in the country's GDP from FY2005-06 to FY2009-10                            | 16 |
| Figure-3.1 | The geographic location of Sreepur upazila in Bangladesh map.                                                   | 25 |
| Figure-3.2 | Sreepur municipal area and location of existing industries.                                                     | 26 |
| Figure-3.3 | Flow Diagram of methodology of the Study.                                                                       | 27 |
| Figure-3.4 | Illustration of average nearest neighbor analysis.                                                              | 30 |
| Figure-4.1 | Spatial distribution of industries in Sreepur municipal area based on ownership status and investment type      | 33 |
| Figure-4.2 | Spatial distribution of existing industries in Sreepur municipal area based on DoE category and investment type | 36 |
| Figure-4.3 | Development trend of proprietor or limited company owned industries, 2004-2009.                                 | 38 |
| Figure-4.4 | Development of DoE categorized industries in Sreepur municipality, 2004-2009                                    | 39 |
| Figure-4.5 | Average nearest neighbor analysis of industries for ward no. 5                                                  | 41 |
| Figure-4.6 | Average nearest neighbor analysis of industries for ward no. 7 and 8                                            | 41 |
| Figure-4.7 | Average nearest neighbor analysis of industries for ward no. 4                                                  | 42 |
| Figure-4.8 | Average nearest neighbor analysis of industries for ward no. 6                                                  | 42 |
| Figure-5.1 | Flow diagram explaining the process of providing 'NOC'                                                          | 45 |
| Figure-5.2 | Undertaking by a sweater company regarding environment issue                                                    | 49 |
| Figure-5.3 | Clearance certificate from surrounding land owners                                                              | 50 |
| Figure-5.4 | Surroundings of the Your Fashion Sweater Ltd                                                                    | 51 |
| Figure-5.5 | File notes on site observation between two years' time interval.                                                | 52 |
| Figure-5.6 | A sample of No Objection Certificate (NOC)                                                                      | 53 |
| Figure-6.1 | Organogram of the Sreepur Municipality.                                                                         | 58 |
| Figure-6.2 | Skilled staffs for engineering department at Sreepur municipality.                                              | 59 |
| Figure-6.3 | Three institutional channels for public participation in Sreepur municipality.                                  | 61 |