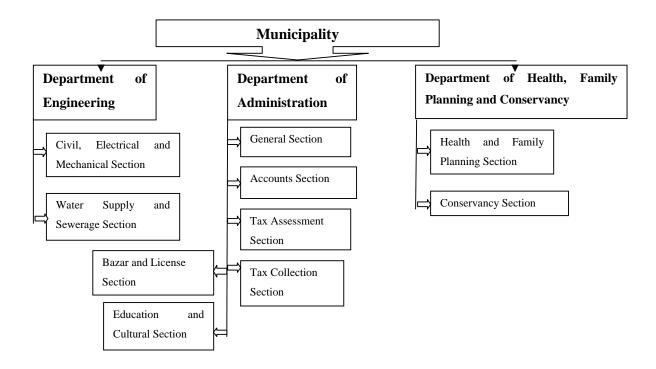

## LIST OF FIGURES

| Figure-1.1 | Industrial waste water discharging system in Sreepur municipal area                                             | 04 |
|------------|-----------------------------------------------------------------------------------------------------------------|----|
| Figure-2.1 | Rostow's model for the stages of economic development                                                           | 11 |
| Figure-2.2 | Contribution of the industry sector in the country's GDP from FY2005-06 to FY2009-10                            | 16 |
| Figure-3.1 | The geographic location of Sreepur upazila in Bangladesh map.                                                   | 25 |
| Figure-3.2 | Sreepur municipal area and location of existing industries.                                                     | 26 |
| Figure-3.3 | Flow Diagram of methodology of the Study.                                                                       | 27 |
| Figure-3.4 | Illustration of average nearest neighbor analysis.                                                              | 30 |
| Figure-4.1 | Spatial distribution of industries in Sreepur municipal area based on ownership status and investment type      | 33 |
| Figure-4.2 | Spatial distribution of existing industries in Sreepur municipal area based on DoE category and investment type | 36 |
| Figure-4.3 | Development trend of proprietor or limited company owned industries, 2004-2009.                                 | 38 |
| Figure-4.4 | Development of DoE categorized industries in Sreepur municipality, 2004-2009                                    | 39 |
| Figure-4.5 | Average nearest neighbor analysis of industries for ward no. 5                                                  | 41 |
| Figure-4.6 | Average nearest neighbor analysis of industries for ward no. 7 and 8                                            | 41 |
| Figure-4.7 | Average nearest neighbor analysis of industries for ward no. 4                                                  | 42 |
| Figure-4.8 | Average nearest neighbor analysis of industries for ward no. 6                                                  | 42 |
| Figure-5.1 | Flow diagram explaining the process of providing 'NOC'                                                          | 45 |
| Figure-5.2 | Undertaking by a sweater company regarding environment issue                                                    | 49 |
| Figure-5.3 | Clearance certificate from surrounding land owners                                                              | 50 |
| Figure-5.4 | Surroundings of the Your Fashion Sweater Ltd                                                                    | 51 |
| Figure-5.5 | File notes on site observation between two years' time interval.                                                | 52 |
| Figure-5.6 | A sample of No Objection Certificate (NOC)                                                                      | 53 |
| Figure-6.1 | Organogram of the Sreepur Municipality.                                                                         | 58 |
| Figure-6.2 | Skilled staffs for engineering department at Sreepur municipality.                                              | 59 |
| Figure-6.3 | Three institutional channels for public participation in Sreepur municipality.                                  | 61 |