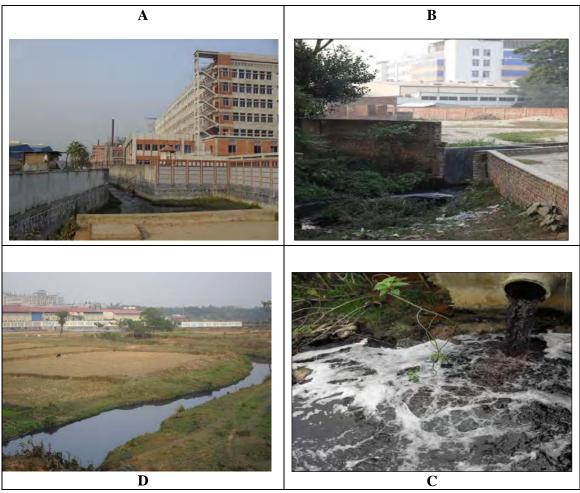

Among industrial predominating municipalities, Sreepur is the largest municipality in terms of area and the municipality possesses the vision to be developed as an environment-friendly industrial city by 2025. Table 1.1 also shows that Sreepur is the eldest municipality in the last decade. Although Sreepur has been established in November' 2000 but there is no available information and data of industrial setting till 2003 at the municipality office (Sreepur municipality, 2010). However, a significant number of industries have been developed at Sreepur municipality over the last five years. Their unplanned development and lack of environmental management have resulted acute environmental degradation. Some pictures of industrial development in Sreepur municipal area and its negative consequences have been shown in figure-1.1.

Figure-1.1: Industrial waste water discharging system in Sreepur municipal area.

Picture A shows the waste water discharge system of a large industry in ward 4, Picture B shows the drainage system for waste water at Gilarchalla, Picture C shows causing water contamination for waste water from industry and Picture D shows the water pollution in Gargaria canal due to unplanned drainage system for waste water from industry unit in Sreepur municipal area. There is no river flowing into Sreepur municipal area and Sreepur municipal area is located in high flood free land. Day by day, environmental degradation like water pollution, air pollution and noise pollution are increasing in Sreepur municipal area.