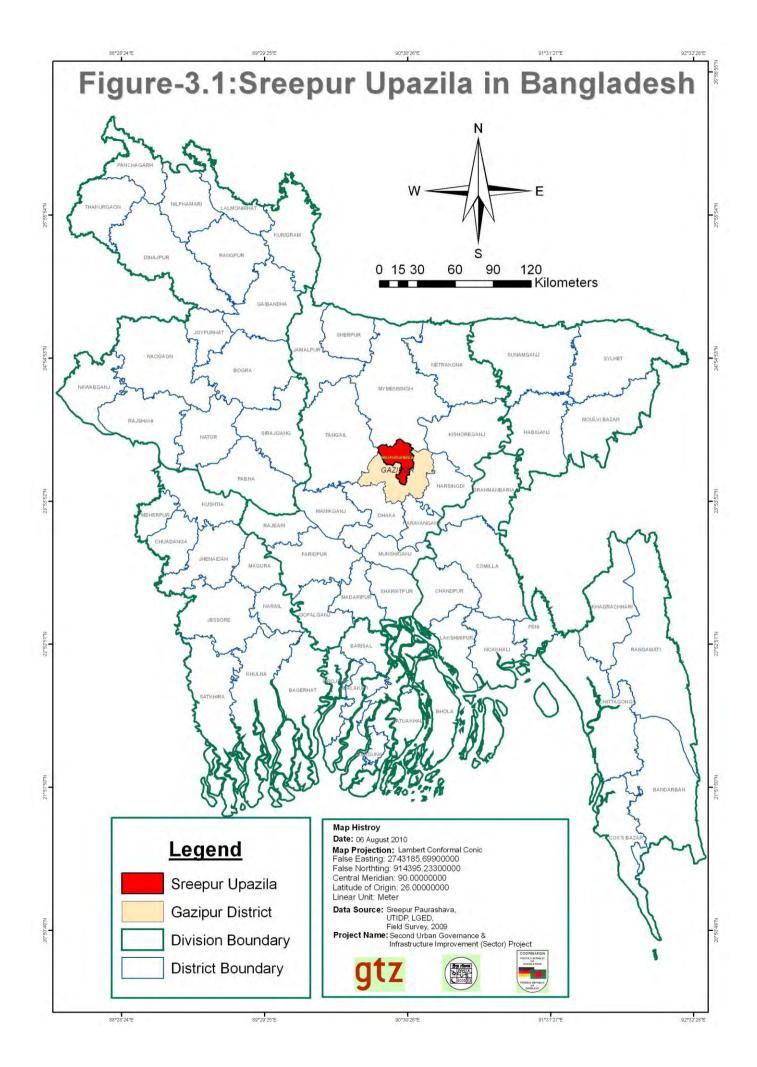

# 3.2 SELECTION OF THE STUDY AREA

The present study intends to measure the role of municipality in the process of providing 'NOC' as 'environmental clearance' while setting industry in urban area. According to the industrial policy 2010, Gazipur is one of the central districts for industrial development. Sreepur municipal area in Gazipur district is the most suitable location for further industrial development regarding topographical features. Based on the problem statement, the author selects Sreepur municipality as a study area to monitor industrial development and environmental management practices during 2004 to 09. Among industrial predominating municipalities, Sreepur is the largest municipality in terms of area and the municipality possesses the vision to be developed as an environment-friendly industrial city by 2025 (Sreepur municipality, 2010). Figure 3.1 shows the geographic location of Sreepur upazila in Bangladesh map and figure 3.2 illustrates the base map of Sreepur municipal area and the location of existing industries. This study may help to identify some key issues related to industrial development and environmental management practices in Sreepur municipality to give some recommendations for environment friendly industrial development to fulfill the vision.