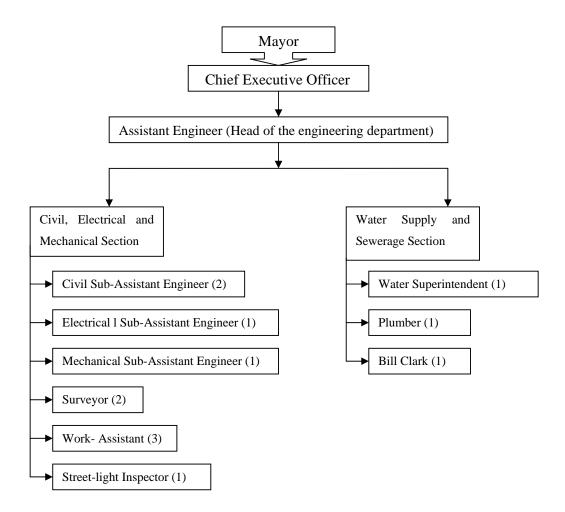

## LIST OF FIGURES

| Figure-1.1 | Industrial waste water discharging system in Sreepur municipal area                                             | 04 |
|------------|-----------------------------------------------------------------------------------------------------------------|----|
| Figure-2.1 | Rostow's model for the stages of economic development                                                           | 11 |
| Figure-2.2 | Contribution of the industry sector in the country's GDP from FY2005-06 to FY2009-10                            | 16 |
| Figure-3.1 | The geographic location of Sreepur upazila in Bangladesh map.                                                   | 25 |
| Figure-3.2 | Sreepur municipal area and location of existing industries.                                                     | 26 |
| Figure-3.3 | Flow Diagram of methodology of the Study.                                                                       | 27 |
| Figure-3.4 | Illustration of average nearest neighbor analysis.                                                              | 30 |
| Figure-4.1 | Spatial distribution of industries in Sreepur municipal area based on ownership status and investment type      | 33 |
| Figure-4.2 | Spatial distribution of existing industries in Sreepur municipal area based on DoE category and investment type | 36 |
| Figure-4.3 | Development trend of proprietor or limited company owned industries, 2004-2009.                                 | 38 |
| Figure-4.4 | Development of DoE categorized industries in Sreepur municipality, 2004-2009                                    | 39 |
| Figure-4.5 | Average nearest neighbor analysis of industries for ward no. 5                                                  | 41 |
| Figure-4.6 | Average nearest neighbor analysis of industries for ward no. 7 and 8                                            | 41 |
| Figure-4.7 | Average nearest neighbor analysis of industries for ward no. 4                                                  | 42 |
| Figure-4.8 | Average nearest neighbor analysis of industries for ward no. 6                                                  | 42 |
| Figure-5.1 | Flow diagram explaining the process of providing 'NOC'                                                          | 45 |
| Figure-5.2 | Undertaking by a sweater company regarding environment issue                                                    | 49 |
| Figure-5.3 | Clearance certificate from surrounding land owners                                                              | 50 |
| Figure-5.4 | Surroundings of the Your Fashion Sweater Ltd                                                                    | 51 |
| Figure-5.5 | File notes on site observation between two years' time interval.                                                | 52 |
| Figure-5.6 | A sample of No Objection Certificate (NOC)                                                                      | 53 |
| Figure-6.1 | Organogram of the Sreepur Municipality.                                                                         | 58 |
| Figure-6.2 | Skilled staffs for engineering department at Sreepur municipality.                                              | 59 |
| Figure-6.3 | Three institutional channels for public participation in Sreepur municipality.                                  | 61 |