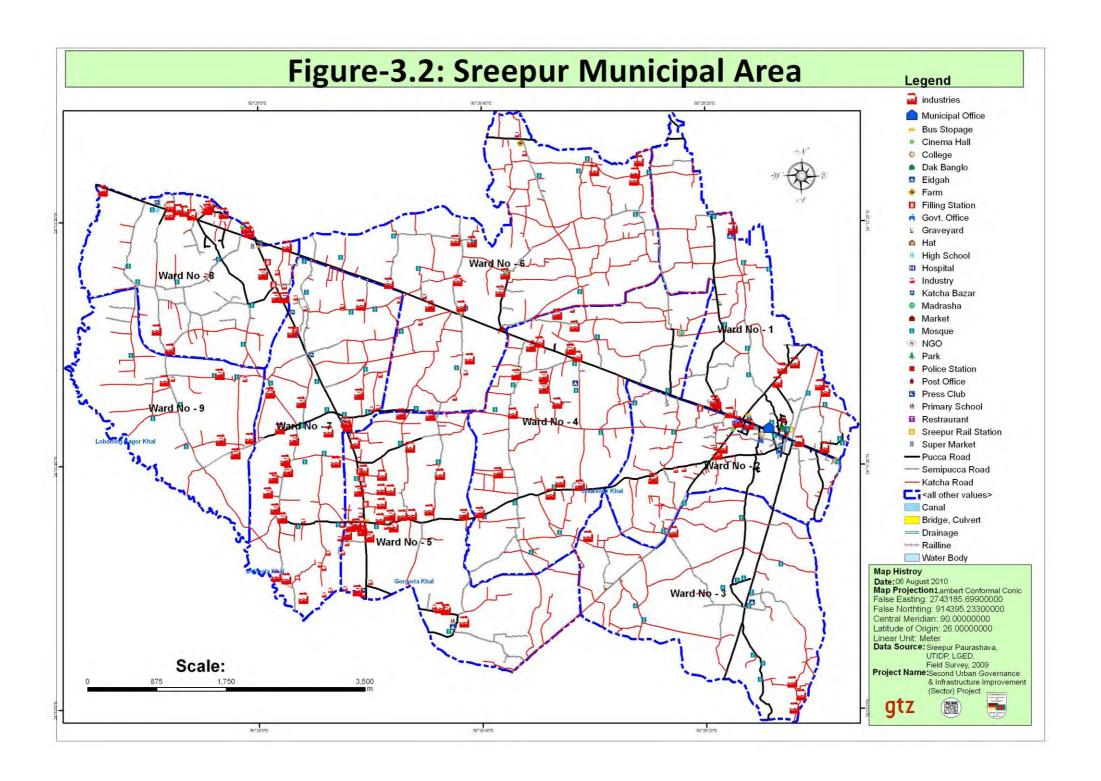

# 3.2 SELECTION OF THE STUDY AREA

The present study intends to measure the role of municipality in the process of providing 'NOC' as 'environmental clearance' while setting industry in urban area. According to the industrial policy 2010, Gazipur is one of the central districts for industrial development. Sreepur municipal area in Gazipur district is the most suitable location for further industrial development regarding topographical features. Based on the problem statement, the author selects Sreepur municipality as a study area to monitor industrial development and environmental management practices during 2004 to 09. Among industrial predominating municipalities, Sreepur is the largest municipality in terms of area and the municipality possesses the vision to be developed as an environment-friendly industrial city by 2025 (Sreepur municipality, 2010). Figure 3.1 shows the geographic location of Sreepur upazila in Bangladesh map and figure 3.2 illustrates the base map of Sreepur municipal area and the location of existing industries. This study may help to identify some key issues related to industrial development and environmental management practices in Sreepur municipality to give some recommendations for environment friendly industrial development to fulfill the vision.