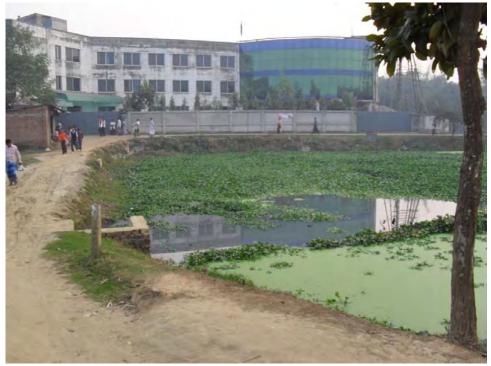

Among industrial predominating municipalities, Sreepur is the largest municipality in terms of area and the municipality possesses the vision to be developed as an environment-friendly industrial city by 2025. Table 1.1 also shows that Sreepur is the eldest municipality in the last decade. Although Sreepur has been established in November' 2000 but there is no available information and data of industrial setting till 2003 at the municipality office (Sreepur municipality, 2010). However, a significant number of industries have been developed at Sreepur municipality over the last five years. Their unplanned development and lack of environmental management have resulted acute environmental degradation. Some pictures of industrial development in Sreepur municipal area and its negative consequences have been shown in figure-1.1.

Figure-1.1: Industrial waste water discharging system in Sreepur municipal area.

Picture A shows the waste water discharge system of a large industry in ward 4, Picture B shows the drainage system for waste water at Gilarchalla, Picture C shows causing water contamination for waste water from industry and Picture D shows the water pollution in Gargaria canal due to unplanned drainage system for waste water from industry unit in Sreepur municipal area. There is no river flowing into Sreepur municipal area and Sreepur municipal area is located in high flood free land. Day by day, environmental degradation like water pollution, air pollution and noise pollution are increasing in Sreepur municipal area.