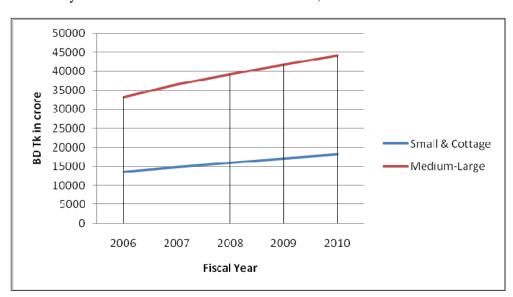

#### 2.5.1 Introduction

Industrial development in Bangladesh, during the post-independence period, both in terms of its growth rate as well as the structural changes, has been rather modest. Between 1983-84 and 2005-06, its share in GDP increased from about 10 percent to 17 percent, and the share of employment rose from 9 percent to 11 percent. However, the dynamism of the industrial sector is reflected in the sectoral share to GDP and particularly in the share of incremental GDP value addition. On the weak side, the industry sector is narrow – based- only five industries (readymade garments and textiles, fish and seafood, leather, fertilizer and pharmaceuticals) accounted for 81 percent of the growth achieved during the 1980s. After the trade liberalization of the 1990s, between 1992 and 2000, the number of large and medium enterprises in the industry sector increased than small enterprises. At present, the textile and readymade garment sector employs about 6.5 million people (Planning Commission, 2010). Figure 2.4 shows the contribution of the industry sector in the country's GDP from FY2005-06 to FY2009-10;

Figure 2.2: Contribution of the industry sector in the country's GDP from FY2005-06 to FY2009-10. Source: Bangladesh Bureau of Statistics.

From the figure 2.2 it is illustrated that the contribution curve of the industry sector for GDP growth of Bangladesh seems upward and Medium-Large Industries gradually getting more importance than Small and Cottage Industries for upgrading the country's GDP.