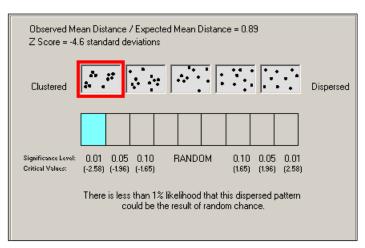

## LIST OF FIGURES

| Figure-1.1 | Industrial waste water discharging system in Sreepur municipal area                                             | 04 |
|------------|-----------------------------------------------------------------------------------------------------------------|----|
| Figure-2.1 | Rostow's model for the stages of economic development                                                           | 11 |
| Figure-2.2 | Contribution of the industry sector in the country's GDP from FY2005-06 to FY2009-10                            | 16 |
| Figure-3.1 | The geographic location of Sreepur upazila in Bangladesh map.                                                   | 25 |
| Figure-3.2 | Sreepur municipal area and location of existing industries.                                                     | 26 |
| Figure-3.3 | Flow Diagram of methodology of the Study.                                                                       | 27 |
| Figure-3.4 | Illustration of average nearest neighbor analysis.                                                              | 30 |
| Figure-4.1 | Spatial distribution of industries in Sreepur municipal area based on ownership status and investment type      | 33 |
| Figure-4.2 | Spatial distribution of existing industries in Sreepur municipal area based on DoE category and investment type | 36 |
| Figure-4.3 | Development trend of proprietor or limited company owned industries, 2004-2009.                                 | 38 |
| Figure-4.4 | Development of DoE categorized industries in Sreepur municipality, 2004-2009                                    | 39 |
| Figure-4.5 | Average nearest neighbor analysis of industries for ward no. 5                                                  | 41 |
| Figure-4.6 | Average nearest neighbor analysis of industries for ward no. 7 and 8                                            | 41 |
| Figure-4.7 | Average nearest neighbor analysis of industries for ward no. 4                                                  | 42 |
| Figure-4.8 | Average nearest neighbor analysis of industries for ward no. 6                                                  | 42 |
| Figure-5.1 | Flow diagram explaining the process of providing 'NOC'                                                          | 45 |
| Figure-5.2 | Undertaking by a sweater company regarding environment issue                                                    | 49 |
| Figure-5.3 | Clearance certificate from surrounding land owners                                                              | 50 |
| Figure-5.4 | Surroundings of the Your Fashion Sweater Ltd                                                                    | 51 |
| Figure-5.5 | File notes on site observation between two years' time interval.                                                | 52 |
| Figure-5.6 | A sample of No Objection Certificate (NOC)                                                                      | 53 |
| Figure-6.1 | Organogram of the Sreepur Municipality.                                                                         | 58 |
| Figure-6.2 | Skilled staffs for engineering department at Sreepur municipality.                                              | 59 |
| Figure-6.3 | Three institutional channels for public participation in Sreepur municipality.                                  | 61 |