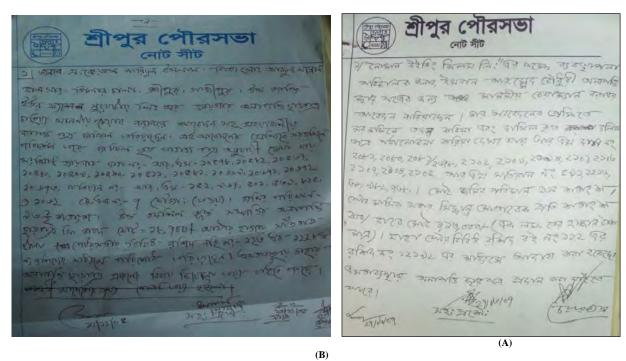

- To study the types and spatial distribution of industries established in Sreepur municipality during 2004 to 2009.
- To investigate the process of 'No Objection Certificate (NOC)' providing as environmental clearance while setting industry in the study area.
- To figure out the existing strength and weakness of municipalities for environment friendly industrial development.